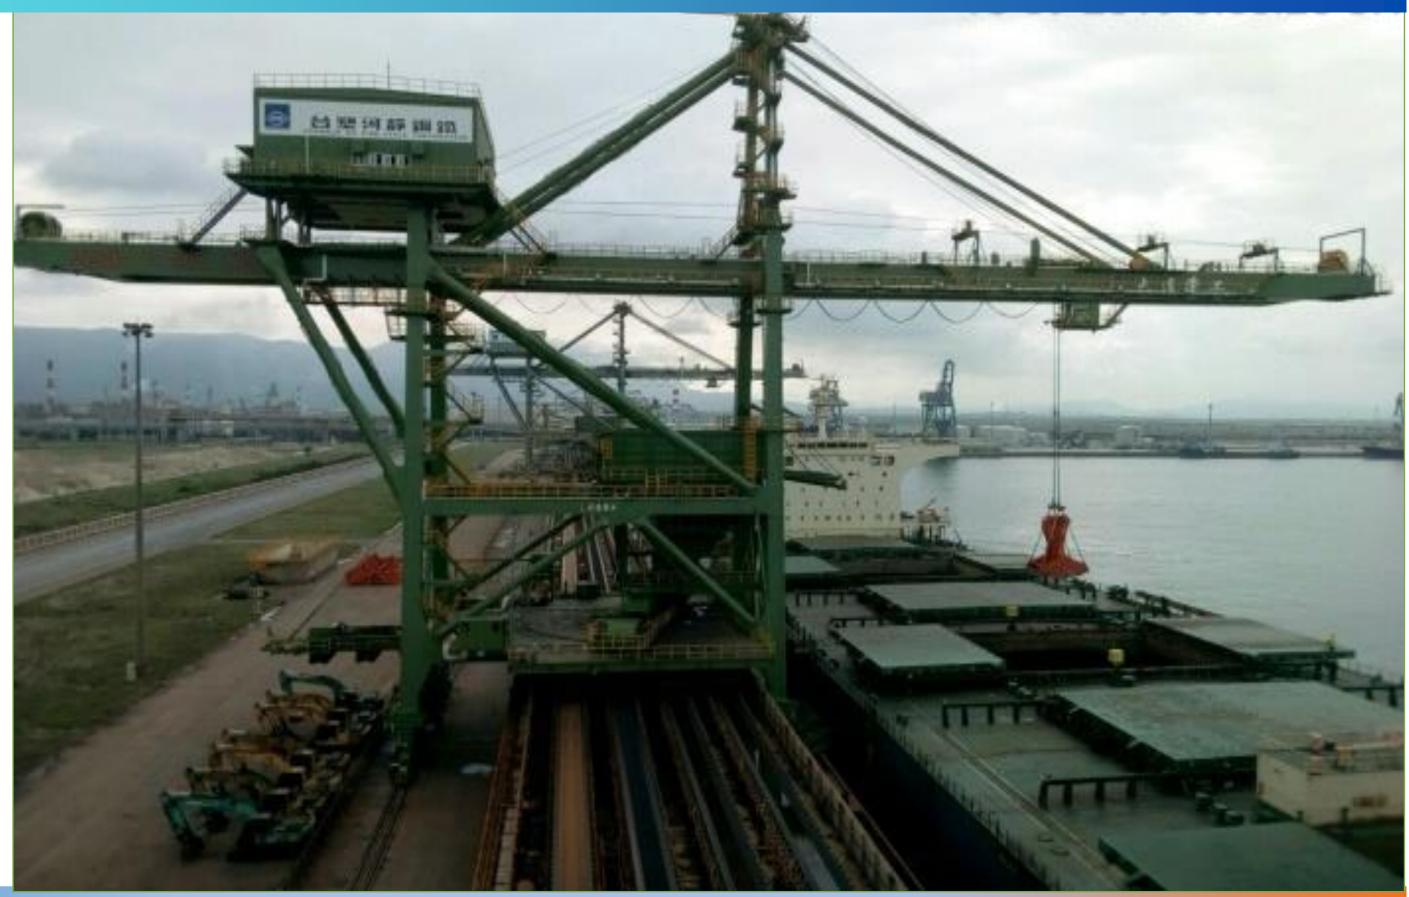

# **Personal & Performance**

□ Number of employee: 400 people, whereas:

- □ Engineers: 30
- □ Bachelor, Manager: 15
- □ Machine Operators: 120
- □ Safety: 24
- □ Maintenance and Cleaning staff: 200

more than <u>20 million tons /year</u> □ Loading <u>2 million tons / year</u> **Mobile Ship Loader** 

- □ Unloading Coal, Iron Ore, Stone, Iron slag, gypsum...:
- Operation & Maintenance Unloading Machines : 04
- Grab type, 02 Screw type, 02 Bucket chain type, 03

ANCHI FC-0