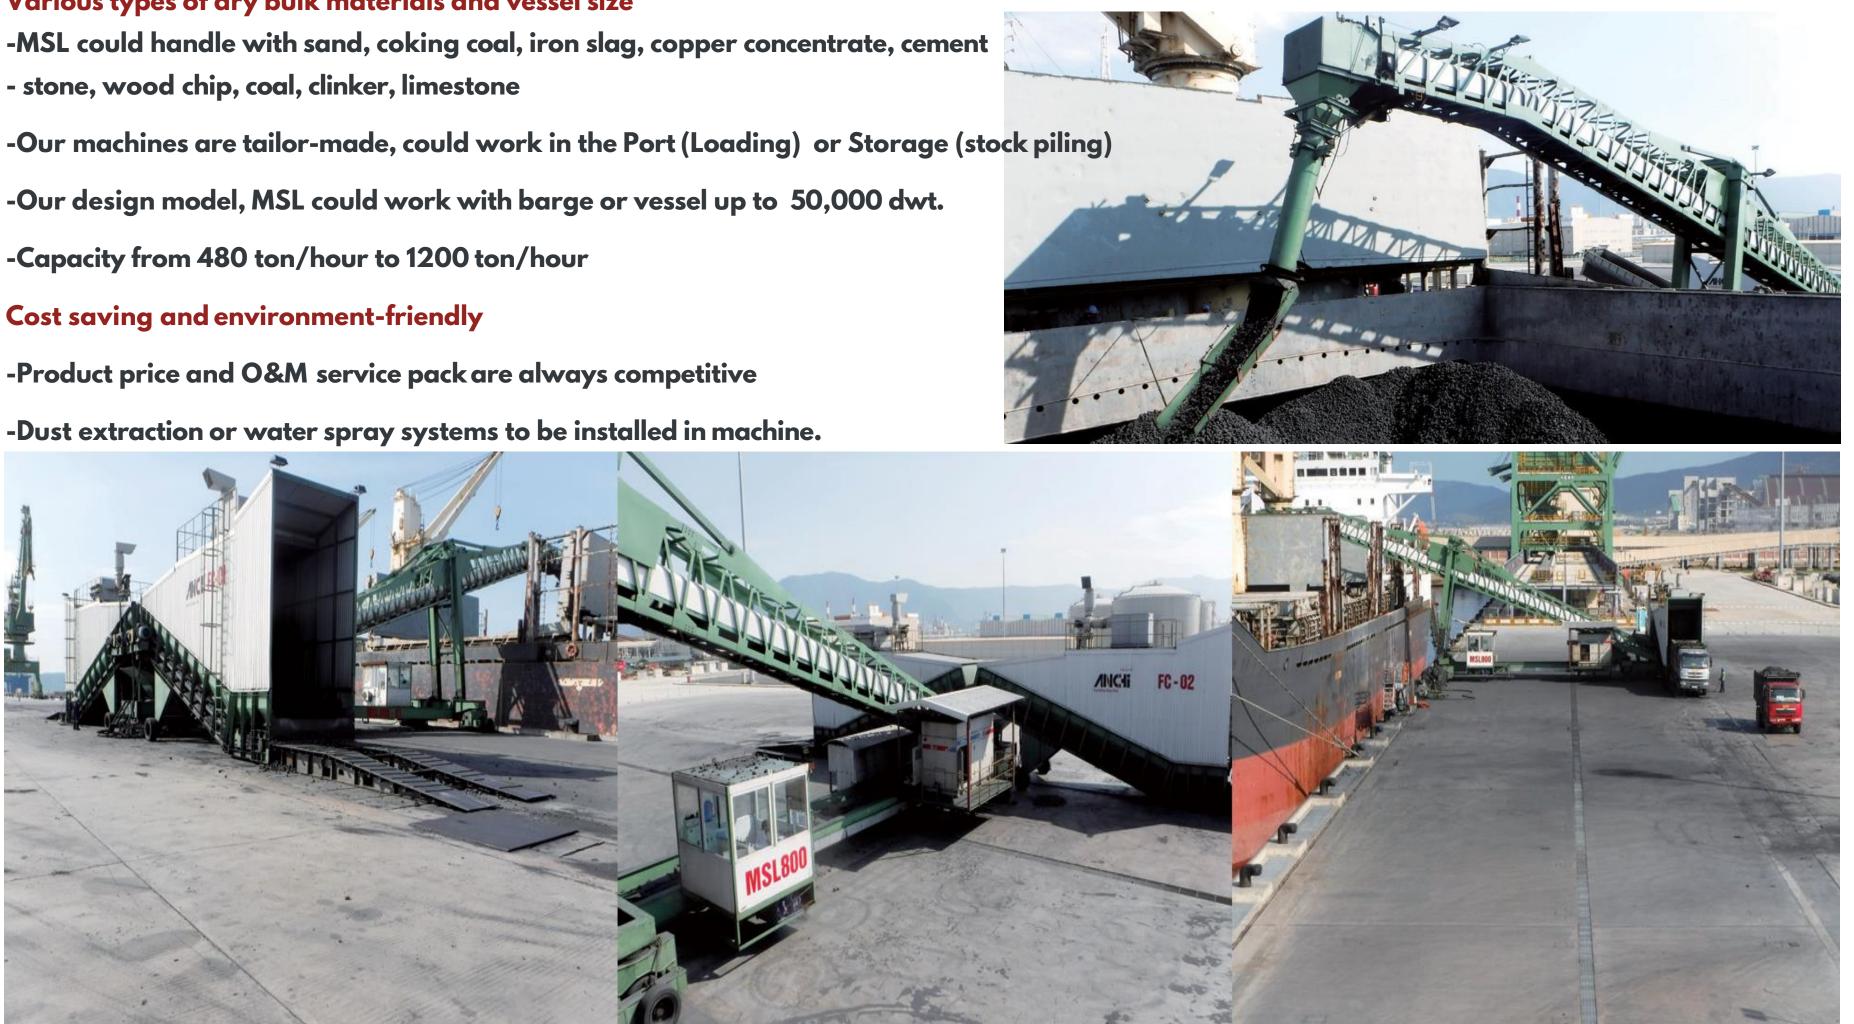

## **2. Manufacturing Port Equipment (03 Mobile Ship Loaders)**

**Main Products:** MSL400: Loading capacity 400 tons/hour MSL500: Loading capacity 800 tons/hour

Mobile Ship Loader with conveyor system is a series products providing flexibility to load bulk materials from wharf to ships or barges.

The design is customized to fit wharf and ships or barge design with capacity ranging from 3,000 DWT to 50,000 DWT.

### Various types of dry bulk materials and vessel size