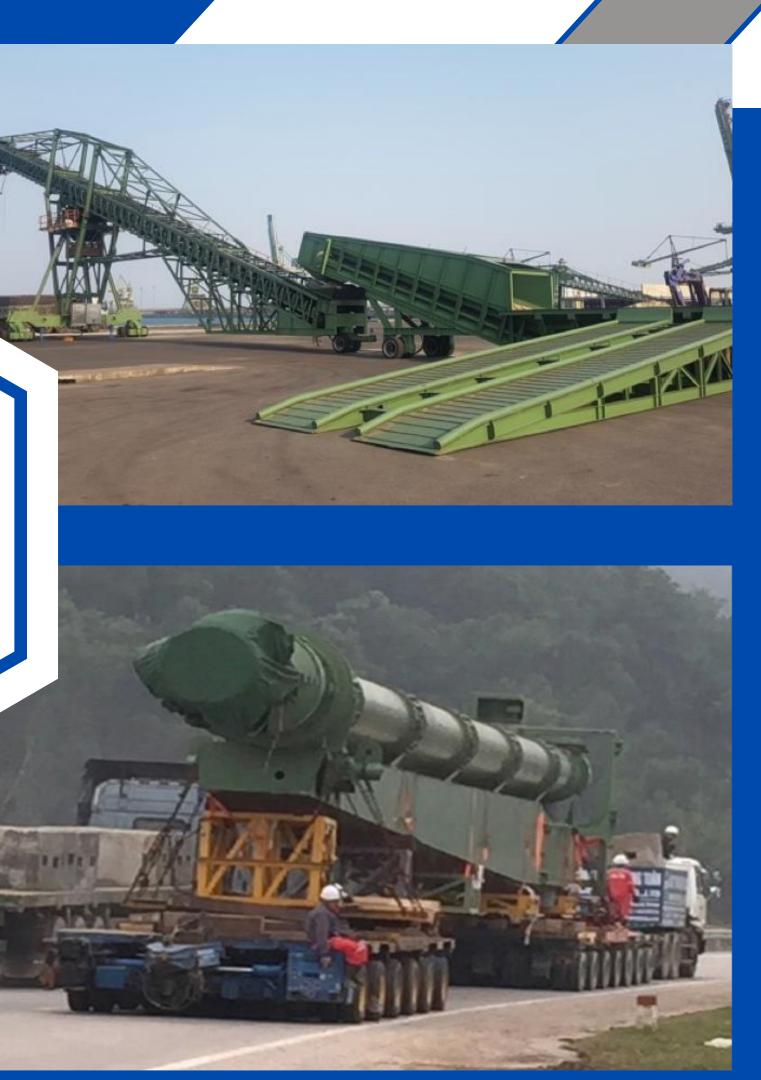

## **2. Manufacturing Port Equipment (03 Mobile Ship Loaders)**

**Main Products:** MSL400: Loading capacity 400 tons/hour MSL500: Loading capacity 800 tons/hour

Mobile Ship Loader with conveyor system is a series products providing flexibility to load bulk materials from wharf to ships or barges.

The design is customized to fit wharf and ships or barge design with capacity ranging from 3,000 DWT to 50,000 DWT.

### Various types of dry bulk materials and vessel size