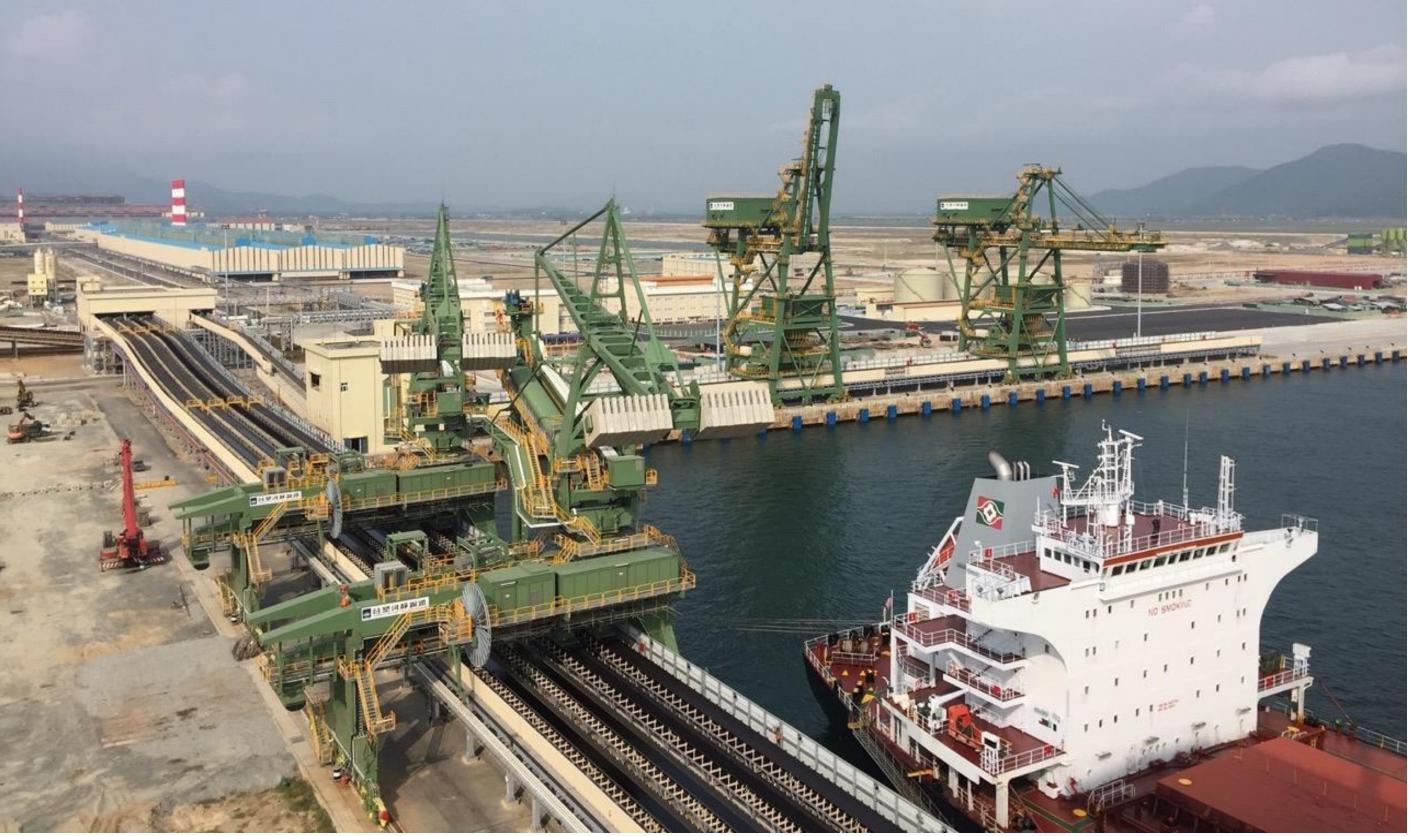

# Operation at Son Duong Port, Formosa Ha Tinh up to 300,000 DWT vessels

Certificate VN18/00397

The management system of

Long River Engineering **Company Limited** 

Vung Ang Economic Zone, Ky Anh District, Ha Tinh Province, Vietnam