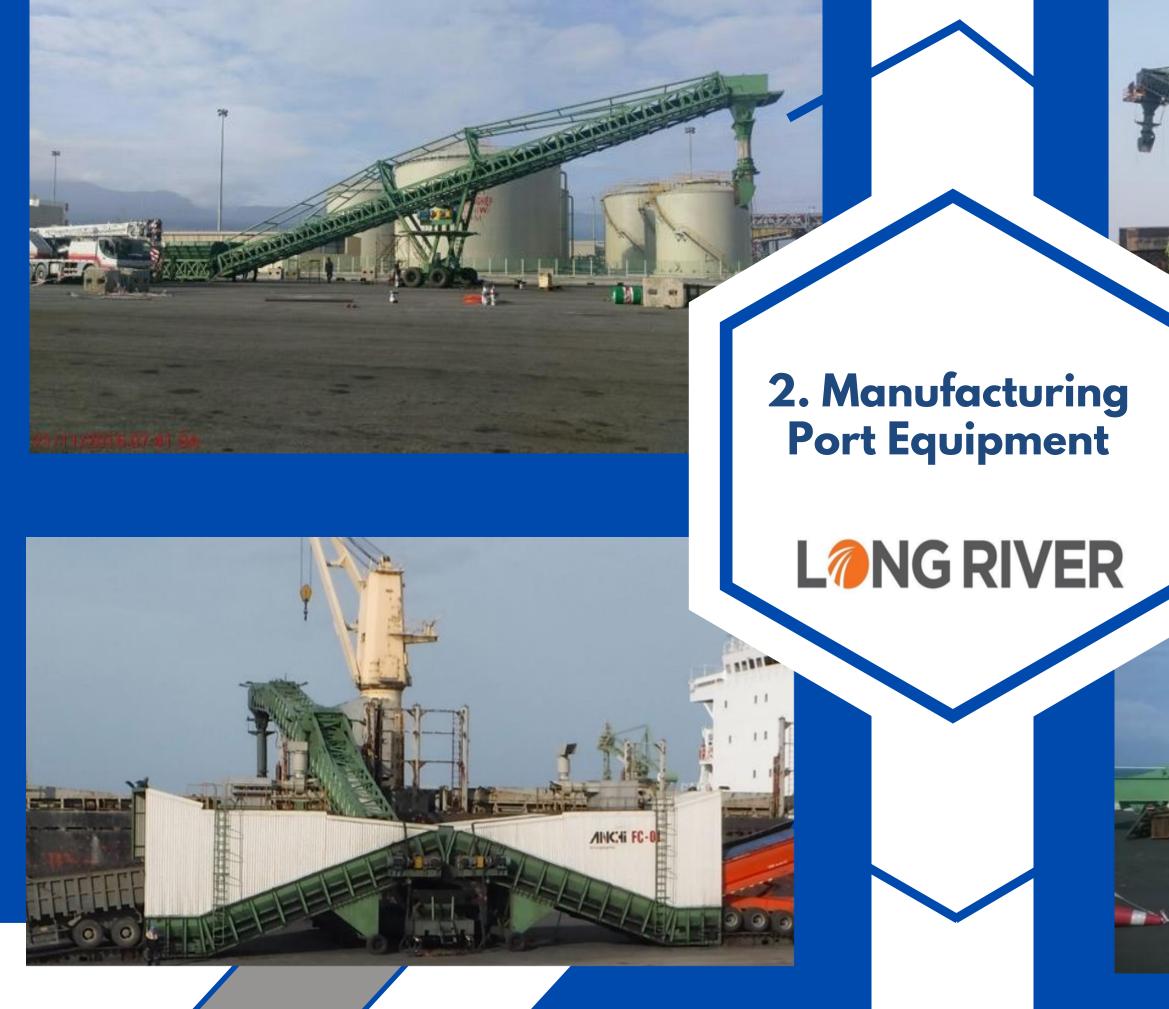

# 1. Terminal O&M and Port Equipment

## **2. Manufacturing Port Equipment (03 Mobile Ship Loaders)**

**Main Products:** MSL400: Loading capacity 400 tons/hour MSL500: Loading capacity 800 tons/hour

Mobile Ship Loader with conveyor system is a series products providing flexibility to load bulk materials from wharf to ships or barges.