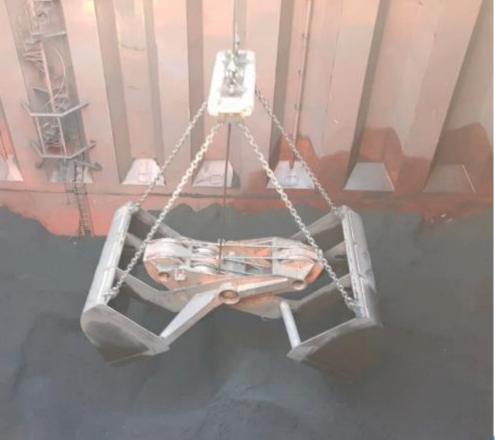

- □ Unloading Coal, Iron Ore, Stone, Iron slag, gypsum...:
- Operation & Maintenance Unloading Machines : 04
- Grab type, 02 Screw type, 02 Bucket chain type, 03

ANCHI FC-0