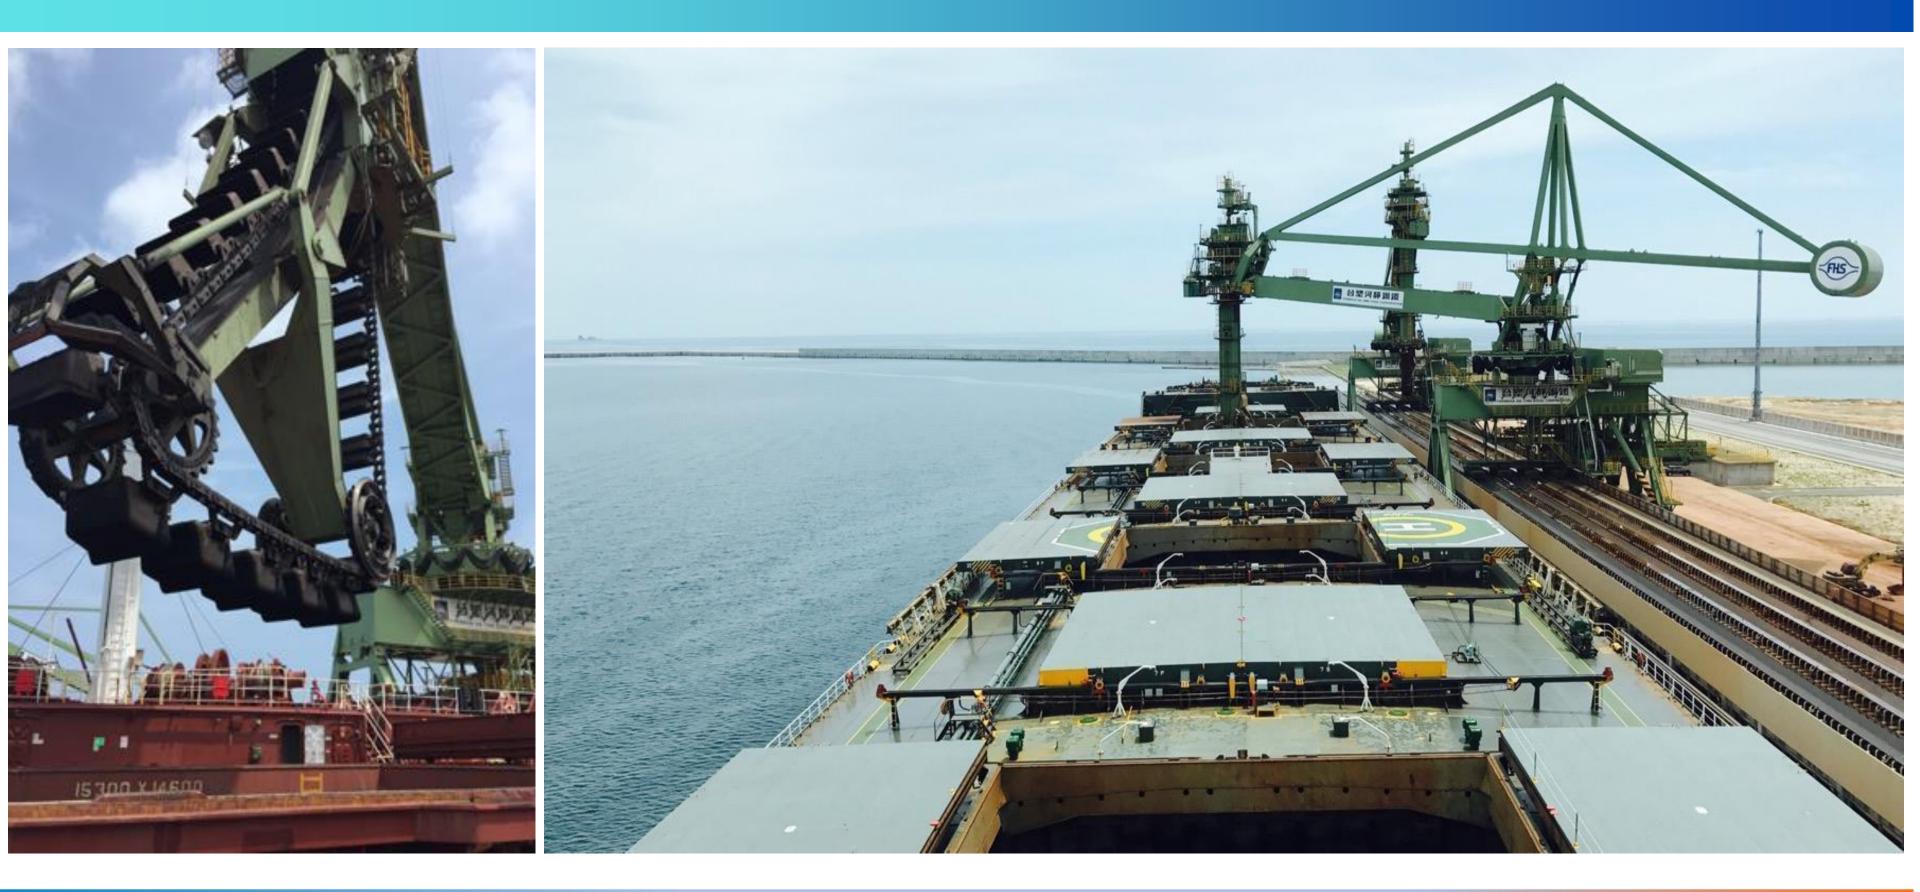

# Operation at Son Duong Port, Formosa Ha Tinh up to 300,000 DWT vessels

Certificate VN18/00397

The management system of

Long River Engineering **Company Limited** 

Vung Ang Economic Zone, Ky Anh District, Ha Tinh Province, Vietnam

# **Operation & Maintenance Of CSU - Capacity 3,000 T/HR**

# Operation & maintenance of SCSU – Capacity 2,400 T/HR

# Operation & maintenance of SU –CAPACITY 2,500 T/HR