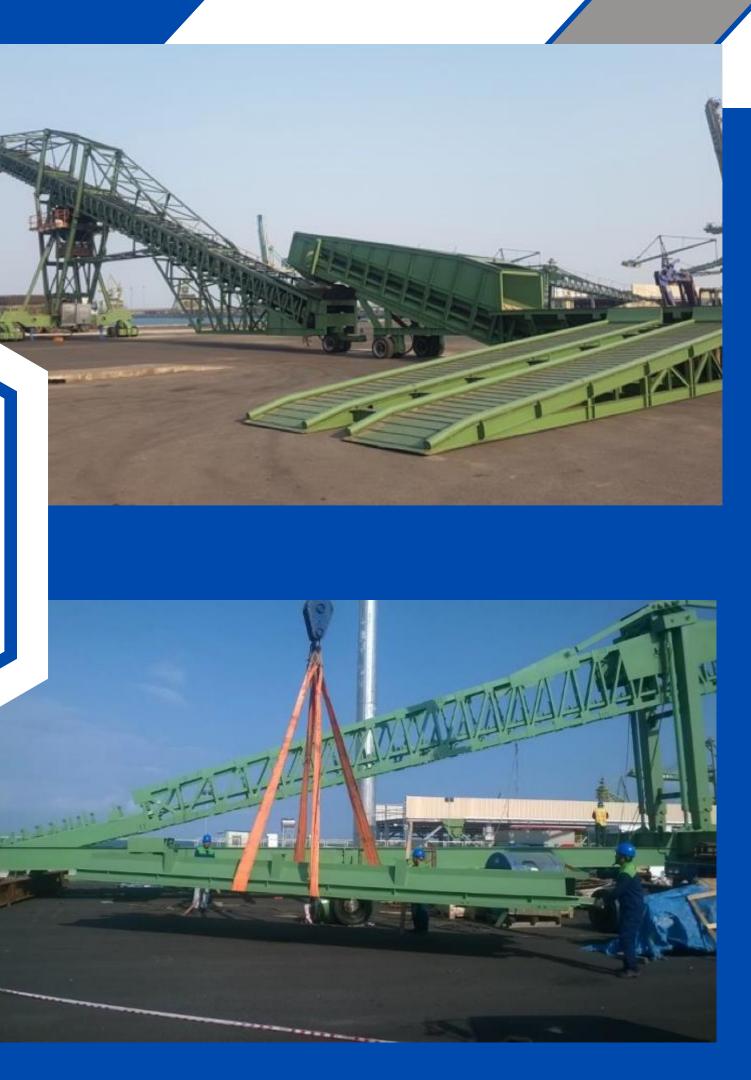

## **2. Manufacturing Port Equipment (03 Mobile Ship Loaders)**

**Main Products:** MSL400: Loading capacity 400 tons/hour MSL500: Loading capacity 800 tons/hour

Mobile Ship Loader with conveyor system is a series products providing flexibility to load bulk materials from wharf to ships or barges.

The design is customized to fit wharf and ships or barge design with capacity ranging from 3,000 DWT to 50,000 DWT.