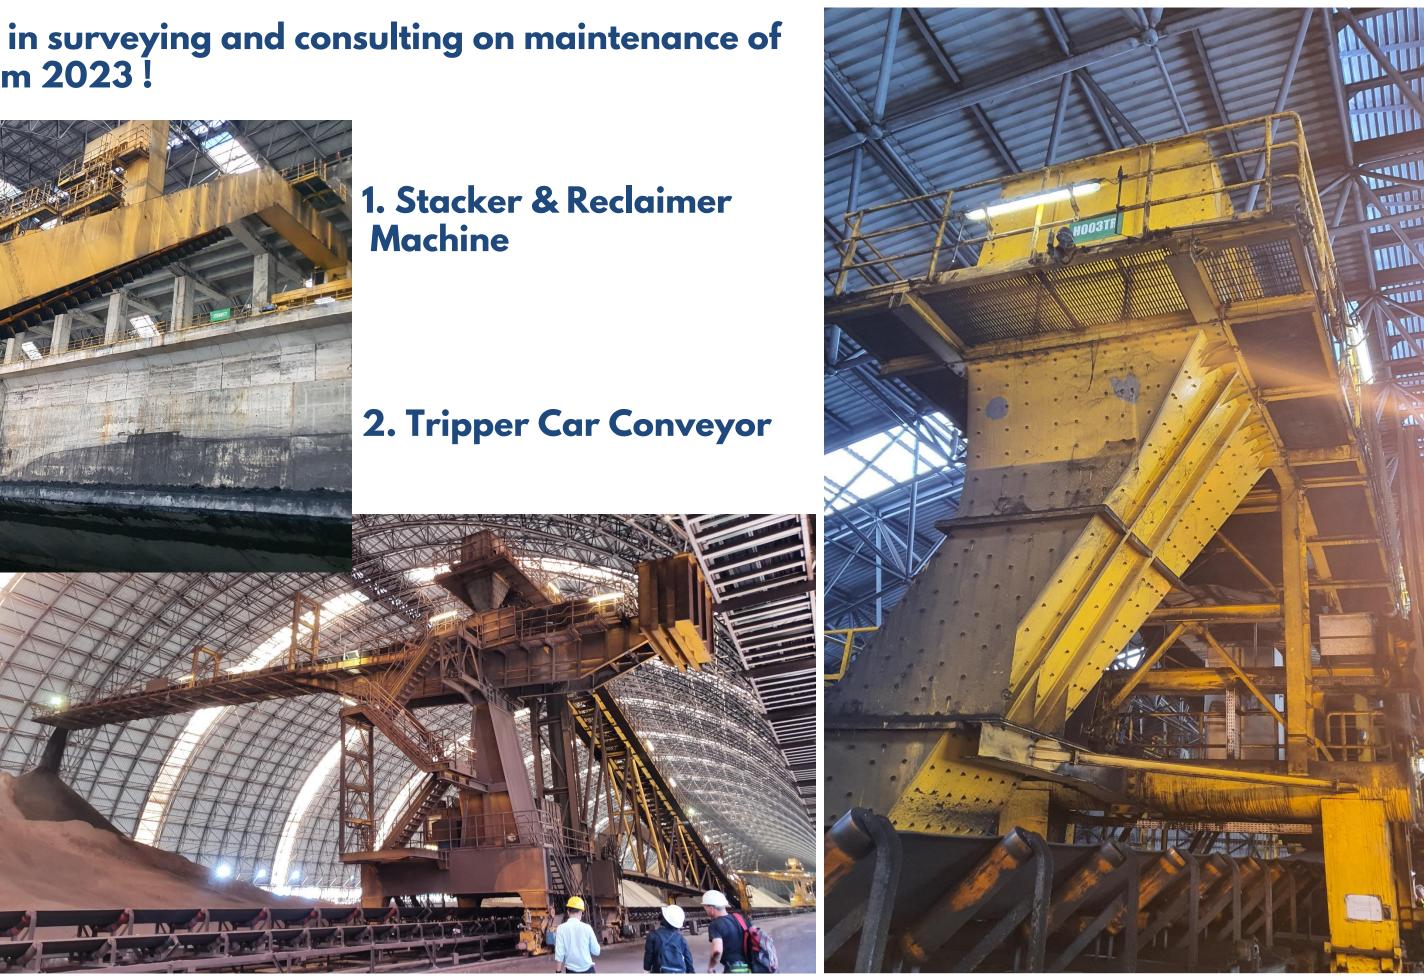

# Our engineers participated in surveying and consulting on maintenance of the FHS coal handling system 2023!

**3. SCHADE Travelling** Stacker (Boom-type) with Tripper Car