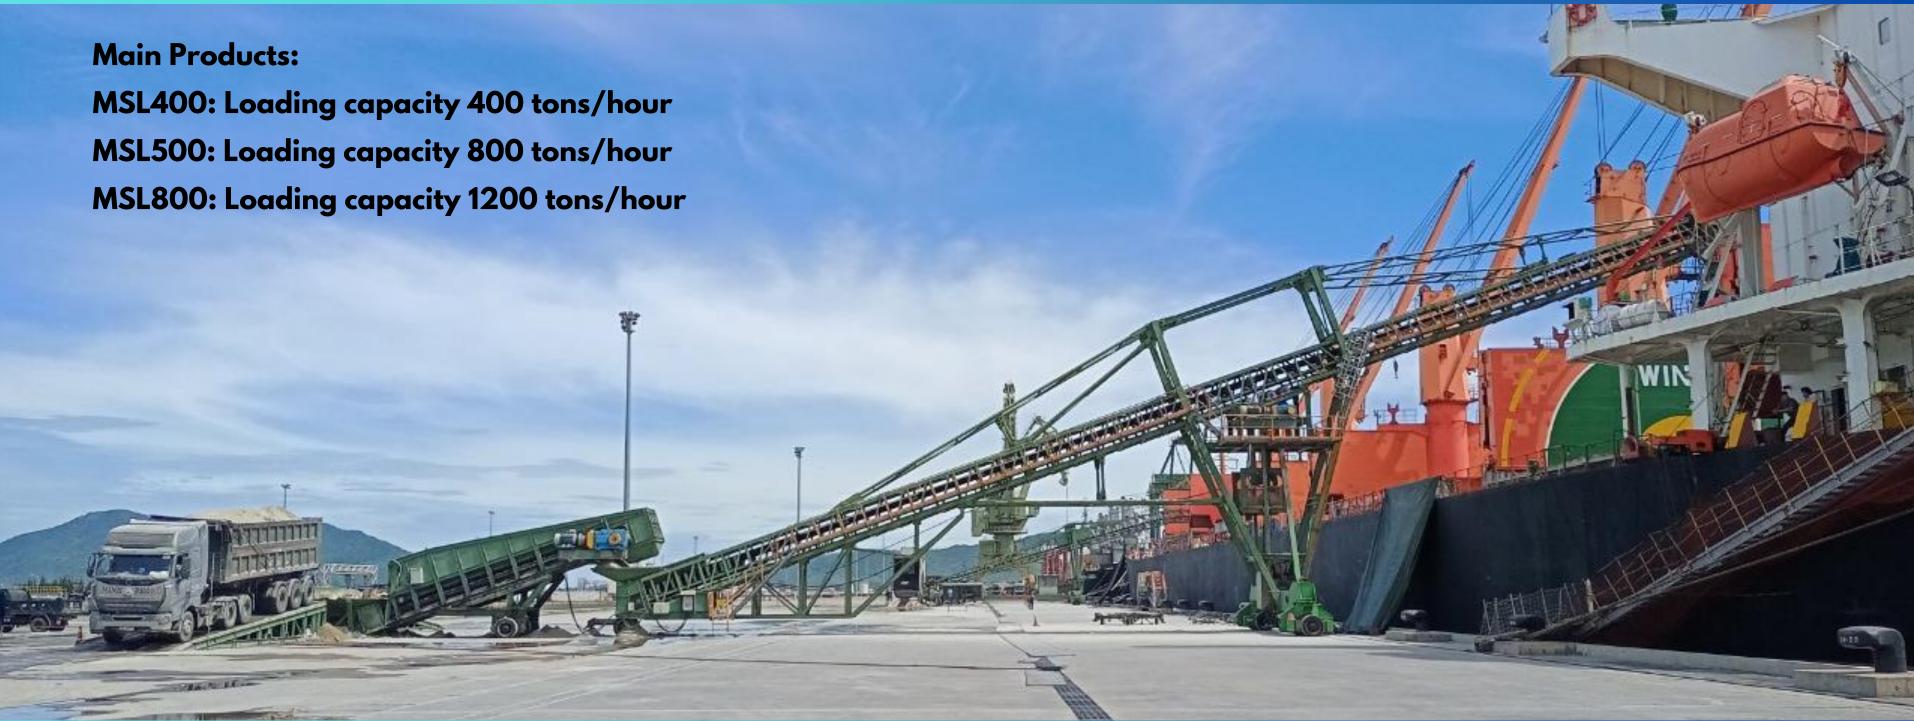

## **2. Manufacturing Port Equipment (03 Mobile Ship Loaders)**

**Main Products:** MSL400: Loading capacity 400 tons/hour MSL500: Loading capacity 800 tons/hour

Mobile Ship Loader with conveyor system is a series products providing flexibility to load bulk materials from wharf to ships or barges.

The design is customized to fit wharf and ships or barge design with capacity ranging from 3,000 DWT to 50,000 DWT.

### Various types of dry bulk materials and vessel size