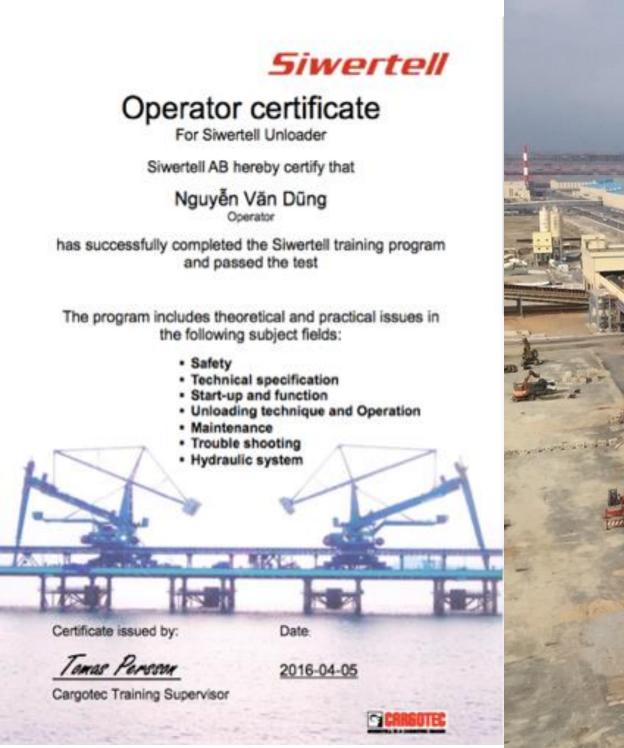

001:2007

For the following activities.

Providing repair and maintenance services for machinery and equipment. Providing loading and unloading services, including container handling

This certificate is valid from 12 December 2018 until 12 March 2021 and remains valid subject to satisfactory surveillance audits. Re certification audit due before 12 January 2021 Issue 1. Certified since 12 December 2018



No. 136-1, Wu Kung Road, Wuku Ind. Zone, 248 Tarpel Courty, Tawan Lo. Phone +696 (2) 2299-3279 - Fax +686 (2) 2299-9453 www.sgs.com tw





# **Operation & Maintenance Of CSU - Capacity 3,000 T/HR**





# Operation & maintenance of SCSU – Capacity 2,400 T/HR



# Operation & maintenance of SU –CAPACITY 2,500 T/HR









# Screw ship unloader as exclusive partner of SIWERTELL in 2014





# SCREW MAINTENANCE REPAIRING GEAR BOX FOR CSU

# **OUR MAINTENANCE WORK**



# Our engineers participated in surveying and consulting on maintenance of the FHS coal handling system 2023!



**3. SCHADE Travelling** Stacker (Boom-type) with Tripper Car



# **OUR MAINTENANCE WORK**











## **2. Manufacturing Port Equipment (03 Mobile Ship Loaders)**

**Main Products:** MSL400: Loading capacity 400 tons/hour MSL500: Loading capacity 800 tons/hour



Mobile Ship Loader with conveyor system is a series products providing flexibility to load bulk materials from wharf to ships or barges.

The design is customized to fit wharf and ships or barge design with capacity ranging from 3,000 DWT to 50,000 DWT.



### Various types of dry bulk materials and vessel size









# 3. Transporta