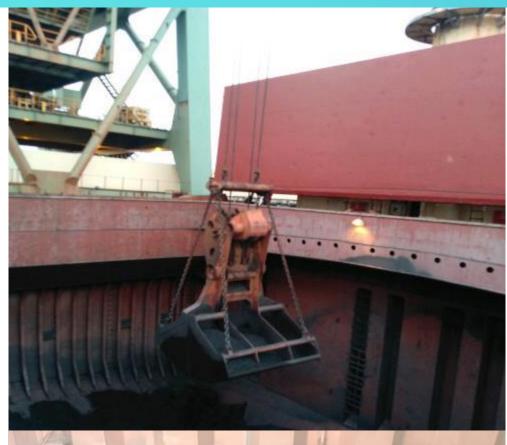

- □ Unloading Coal, Iron Ore, Stone, Iron slag, gypsum...:
- Operation & Maintenance Unloading Machines : 04
- Grab type, 02 Screw type, 02 Bucket chain type, 03

ANCHI FC-0