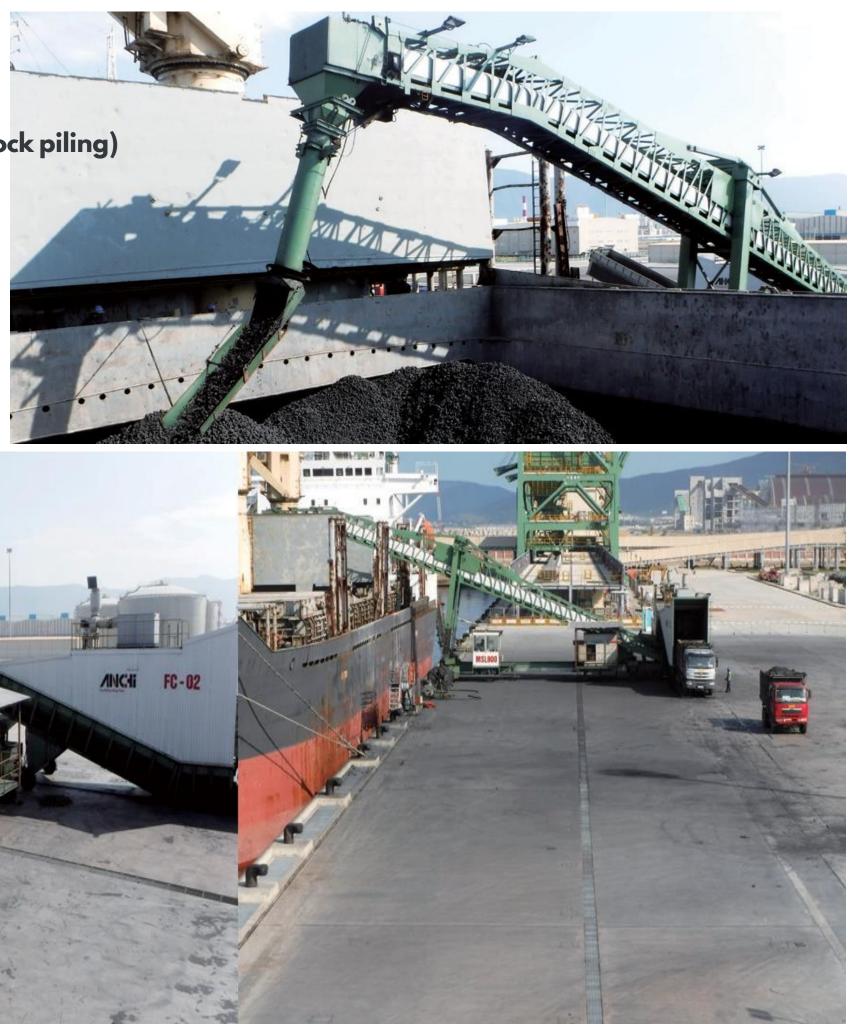

## **2. Manufacturing Port Equipment (03 Mobile Ship Loaders)**

**Main Products:** MSL400: Loading capacity 400 tons/hour MSL500: Loading capacity 800 tons/hour

Mobile Ship Loader with conveyor system is a series products providing flexibility to load bulk materials from wharf to ships or barges.

### Various types of dry bulk materials and vessel size